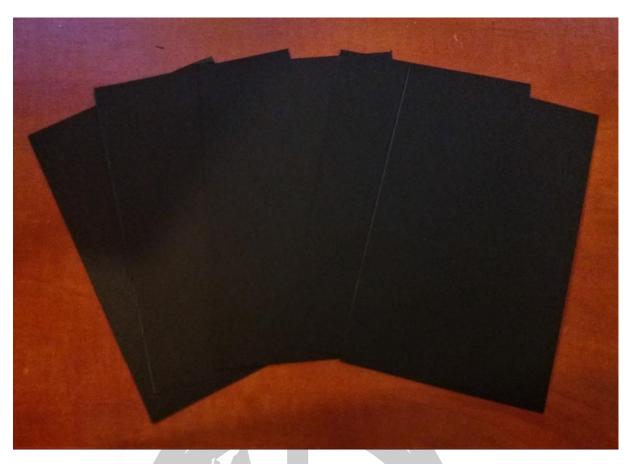

Cut out all of the pictures for inside of the agenda. I made mine 15 cm long and 10 cm width so it will leave a little of the black paper around the corners.

Glue down one of the pictures on the front of the black paper and one on the back. Repeat this with the other 4 piece of black paper and 8 pictures. When your done place them all into your agenda.