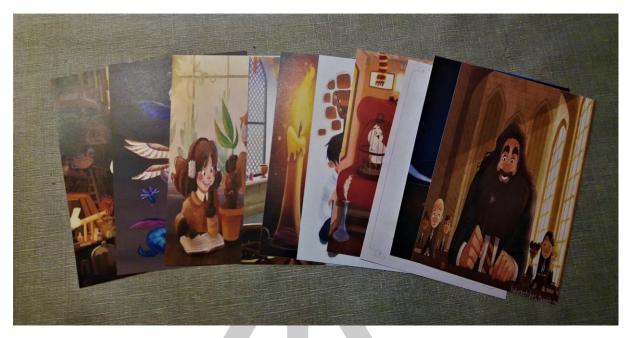

## The thing you'll need are:

A cutting mat a ruler scissors

An exacto knife black paper glue

Photo's (you can use your own but I left the ones I used on the website)

front cover

an agenda ( I got mine from the HEMA which has pouches to put photos in and on the front also a pouch to put a photo in)

My agenda has 5 pouches in the agenda and one on the front. I cut out one which has a length of 15 cm and a width of 10 cm this one is for the front. The other 5 had a length of 17 cm and a width of 11,5 cm.