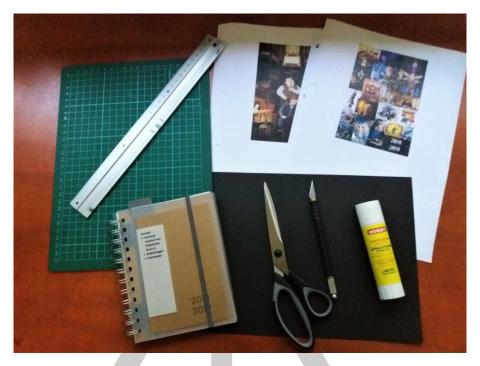

## The thing you'll need are:

A cutting mat a ruler scissors

An exacto knife black paper glue

Photo's (you can use your own but I left the ones I used on the website)

front cover

an agenda ( I got mine from the HEMA which has pouches to put photos in and on the front also a pouch to put a photo in)