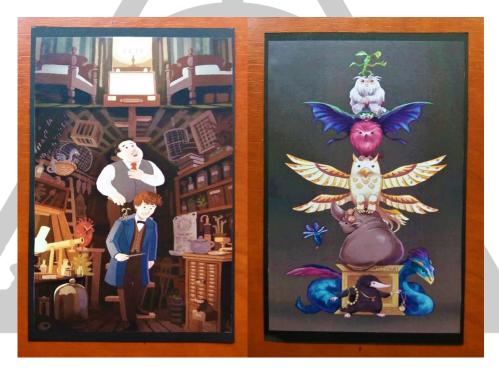

Glue down the front picture onto the black paper that you cut out for the front. The picture and the black paper have the same measurements so it should fit perfectly. When your done place it in your agenda.

Cut out all of the pictures for inside of the agenda. I made mine 15 cm long and 10 cm width so it will leave a little of the black paper around the corners.

Glue down one of the pictures on the front of the black paper and one on the back. Repeat this with the other 4 piece of black paper and 8 pictures. When your done place them all into your agenda.