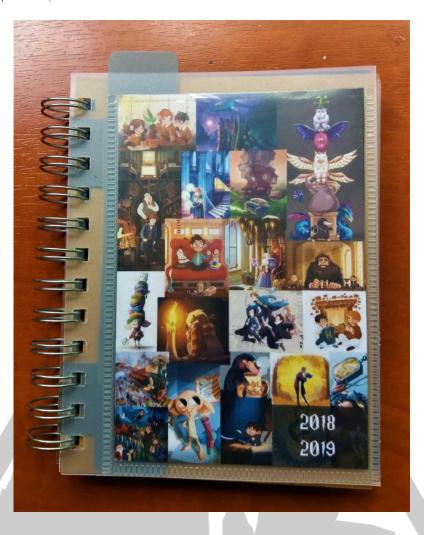

## Magical Agenda

My agenda has 5 pouches in the agenda and one on the front. I cut out one which has a length of 15 cm and a width of 10 cm this one is for the front. The other 5 had a length of 17 cm and a width of 11,5 cm.

Glue down the front picture onto the black paper that you cut out for the front. The picture and the black paper have the same measurements so it should fit perfectly. When your done place it in your agenda.