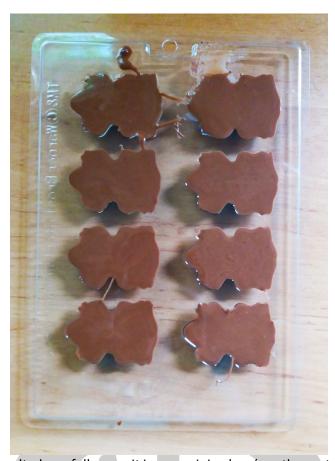

when the chocolate is melted carefully pour it in your piping bag (use the spatula to help). when all of the chocolate is in the piping bag close it cut of the tip of the piping bag (do this preferably above your frog mold or bowl, because when you cut op the tip the chocolate will leak out of it immediately). fill of all of the frogs, when they are all filled lightly tap your mold on your counter top the remove any bubbles.

put the mold carefully into the fridge and let them set. on the recipe that i got with the mold and box templates it said the frogs will set in 30 min but mine took around 2 and half hours so just check on them every 30 minutes or so until they are set.