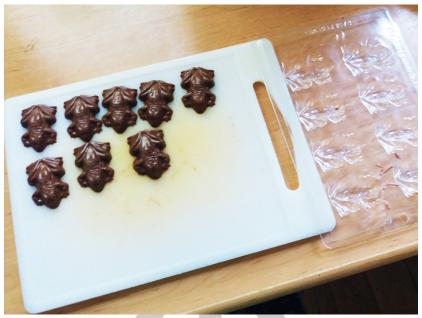

put the mold carefully into the fridge and let them set. on the recipe that i got with the mold and box templates it said the frogs will set in 30 min but mine took around 2 and half hours so just check on them every 30 minutes or so until they are set.