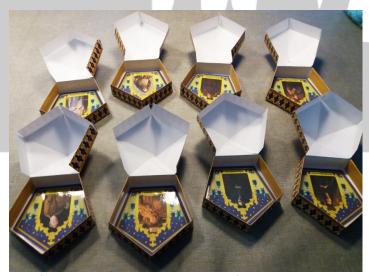

While the frogs are in the fridge you can put the chocolate frog cards into the boxes

when your frogs are set carefully take them out of the mold and place them into the boxes.

and now your chocolate frogs are done!!
I hope you have fun making these!!