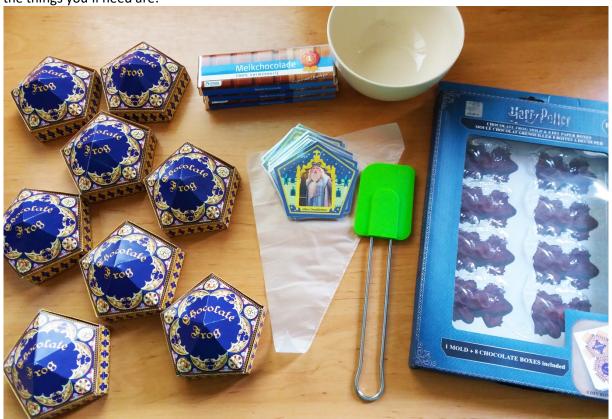

## the things you'll need are:

chocolate chocolate frog boxes a piping bag

a microwave safe bowl a spatula frog mold

chocolate frog cards a tall glass

I've left a link with the template for the boxes and a link to the chocolate frog mold.