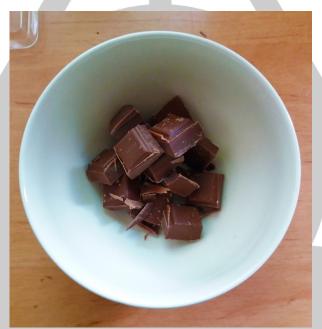

Take your chocolate and break it into little piece and place them into your microwave safe bowl. put the bowl into the microwave for 30 seconds and stir after the 30 seconds. Repeat this step until the chocolate is melted but be careful not to burn the chocolate. If it starts to bubble you've overheated/burnt the chocolate, you can prevent this: put the chocolate in the microwave for shorter time (10, 15 or 5 seconds) if it is almost melted.