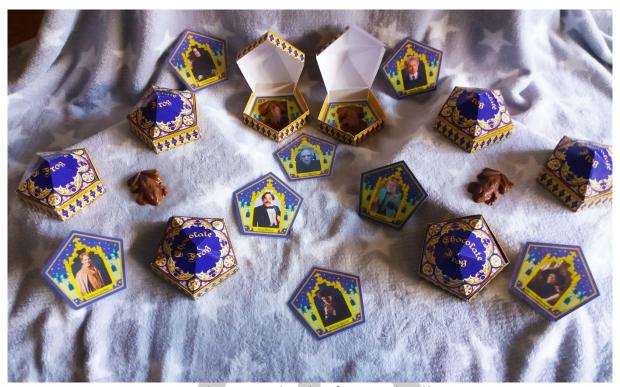

While the frogs are in the fridge you can put the chocolate frog cards into the boxes

when your frogs are set carefully take them out of the mold and place them into the boxes.

and now your chocolate frogs are done!!
I hope you have fun making these!!