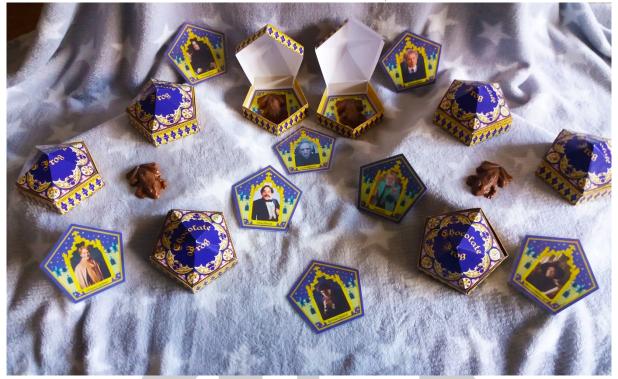

Chocolate Frogs

While the frogs are in the fridge you can put the chocolate frog cards into the boxes

when your frogs are set carefully take them out of the mold and place them into the boxes.

and now your chocolate frogs are done!!
I hope you have fun making these!!