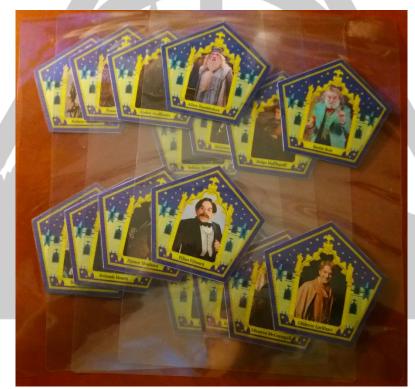

when you have assembled all of the cards either laminate them or cover the in the self-adhesive book cover.

Cut all of the cards out again and your homemade chocolate frog cards are done!!!