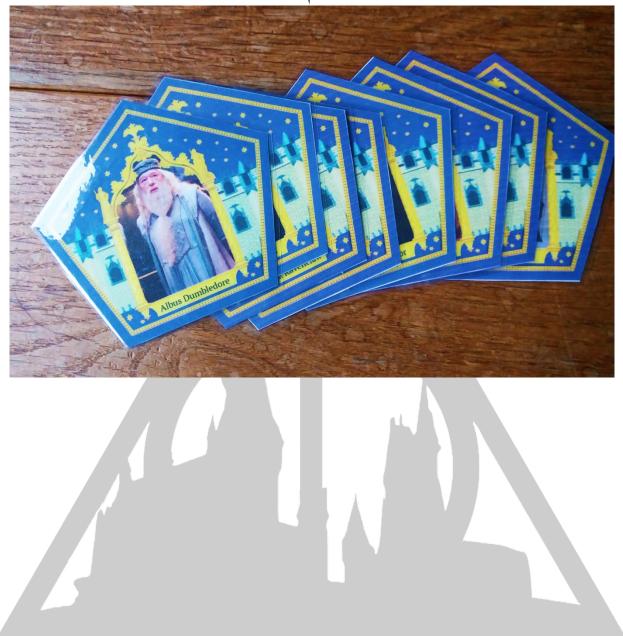

when you have assembled all of the cards either laminate them or cover the in the self-adhesive book cover.

Cut all of the cards out again and your homemade chocolate frog cards are done!!!