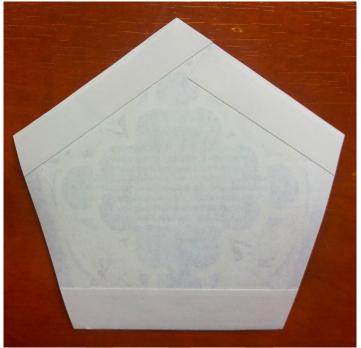

## Chocolate Frog Cards

the things you'll need are:

the chocolate frog cards templates double sided tape or glue scissors laminating machine and sheets or self-adhesive clear book cover

cut out all of the cards fronts and backs. put double sided tape on one of the 2 parts of a card, peel of the paper from the double-sided tape and stick the front and back part of the card together. if you use glue instead of tape, put some glue onto one of the 2 parts of the cards and stick the 2 parts together.