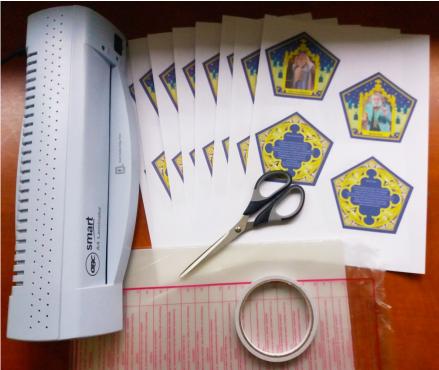

## Chocolate Frog Cards

the things you'll need are:

the chocolate frog cards templates double sided tape or glue scissors laminating machine and sheets or self-adhesive clear book cover

cut out all of the cards fronts and backs. put double sided tape on one of the 2 parts of a card, peel of the paper from the double-sided tape and stick the front and back part of the card together. if you use glue instead of tape, put some glue onto one of the 2 parts of the cards and stick the 2 parts together.